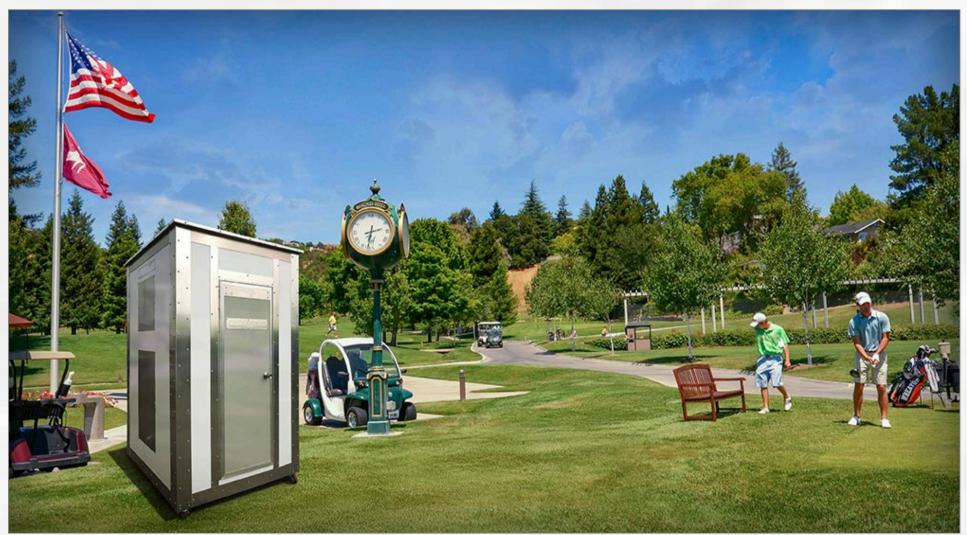

This state-of-the-art restroom is designed to meet the highest standards of quality and functionality. It is an ideal rental option for a wide range of settings, including country clubs, construction sites, manufacturing plants, restaurants, special events, landmarks, business or home bathroom renovations, seasonal locations, parks, and sports fields. It ensures comfort throughout the year with its advanced climate control systems. A Stelpro 1500 Watt fan-forced wall heater provides warmth during cold winter days, while a Dometic 13,000 BTU overhead air conditioning system offers refreshing coolness in the summer without occupying interior space. Regardless of weather conditions, the **WHITE WASH Restroom** offers an environment of comfort, elegance, and reliability, making it ideal for events or locations that require top-tier restroom technology.

### **IDEALLY SUITED FOR THE FOLLOWING:**

• New Home Construction and House Renovations • Construction Job Sites • Contractor Job Sites • Weddings • Graduations • Birthday Parties • Special Events • Parades • Corporate Functions • Marathons • Landscaping Job Sites • Farmers Markets • Sports Fields • Bathroom and Restroom Remodeling • Golf Courses • Country Clubs • Seasonal Locations • Schools • Gyms • Playgrounds and Parks • Water Shut Offs • Plumbing Repair Locations • Movie, Television and Commercial Set Locations • Modeling Shoots • Concert and Sports Venues • Residential Neighborhoods Requiring Long-Term or Short-Term Restrooms • Truck Yards • Marinas • Transportation and Ticket Centers • Car Lots • Manufacturing Plants • Restaurants, Bars and Night Clubs • Pools and Beaches • Bridge Construction • Road and Highway Construction • Lumber Yards • Municipalities • Remote Locations • Corporate Offices • Federal Buildings • Emergency Locations • Colleges and Universities • Malls and Shopping Centers • Catering Halls • Parking Garages • Any Long-Term or Short-Term Job Site or Location in need of Restroom Facilities