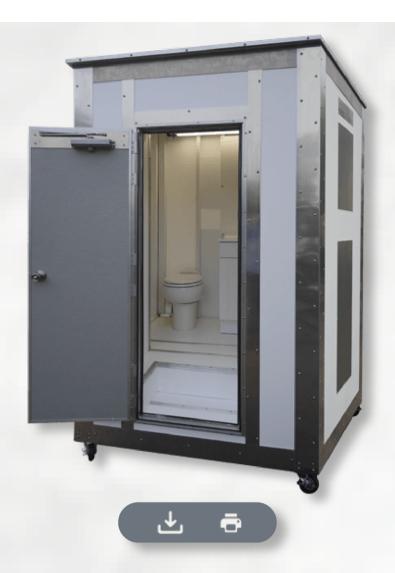

# CALLAHEAD'S WASH RESTROOM

The **WHITE WASH Restroom** is an innovative design by CALLAHEAD's President and CEO, Charles W. Howard, an award-winning builder and designer. This advanced restroom exemplifies a perfect blend of homestyle and functionality, establishing a new benchmark for portable restrooms. For long-term and short-term rentals, the **WHITE WASH Restroom** is an upgrade from the typical portable toilet to a homelike restroom experience with a porcelain flush toilet and porcelain sink. Constructed of high-quality aluminum and marine-grade plastic, with stainless steel hardware for durability and visual appeal to look great anywhere. The bright white exterior and stainless-steel accents create a clean and sophisticated look. Step inside, you'll discover a thoughtfully appointed interior featuring a porcelain flush toilet, and a sleek porcelain sink basin with hot and cold running water. Conveniences like hand soap and towel dispensers, a well-placed mirror, and bright interior lighting ensure comfort and ease of use. For year-round comfort, thermostat-controlled heating and air conditioning keep the environment perfectly regulated. The **WHITE WASH Restroom** offers homelike amenities and easy operation, providing all the comforts of home for any location.

The porcelain sink basin is placed into a white vanity cabinet and equipped with a chrome automatic shut-off double Moen faucet, which provides both convenience and water-saving functionality with hot and cold running water. Above the sink, wall-mounted stainless-steel dispensers for paper towels and soap offer easy access and maintain a streamlined appearance. A vanity mirror is also included. The low-flush porcelain toilet in the **WHITE WASH Restroom** is operated with a foot-pedal for hands-free flushing

The **WHITE WASH Restroom** is further enhanced by an energy-efficient LED pull chain light fixture for plenty of light inside any time of day. Safety is prioritized with non-slip floor treads installed over the plastic flooring, ensuring secure footing and effortless cleaning. The entry door is equipped with an automatic closure mechanism for convenience and privacy, ensuring it always shuts gently behind you. An interior lock offers complete peace of mind during use, and a key lock entry enhances security when rented for private use.

### THE WHITE WASH'S DESIGN SPECIFICATIONS & FEATURES:

• Construction/Material - Marine Grade Plastic with Marine Grade Aluminum Corner Moldings, Aluminum Base Moldings and Aluminum Panels • Exterior Color – White • Roof Moldings with Aluminum Trim and Aluminum Flats • Restroom's Weight - 485 lbs. • Height - 9' 3" • Width – 57 ½" • Depth – 57 ½" • Door Opening – 24" Width x 70" Height • Automatic Door Closure • Keylock Door • Interior Door Lock • CALLAHEAD Specialty Exterior Signage • Interior Dimensions – 52" X 52" • Porcelain Foot Pedal Flush Toilet Bowl • Porcelain Sink – 19" x 24" • Moen Automatic Shut-Off Faucet with Hot and Cold Running Water • Bosch Hot Water Heater for Sink Water • Soap Dispenser – Stainless Steel • Paper Towel Dispenser -Stainless Steel • Vanity Mirror – 11" x 24" • Stelpro 1500 Fan Forced Heater • Dometic 13,000 BTU Overhead Air Conditioning • Lighting – 42" x 3" LED Pull Chain Light • Four Castor Wheels with Breaks – 4" Each • Two On Demand Water Pumps – One for the Sink and One for the Toilet Bowl • Sink's Fresh Water Supply Holding Tank Volume - 30 Gallons • Sink's Waste Holding Tank Volume - 50 Gallons • Toilet Bowl's Fresh Water Supply Holding Tank Volume - Toilet Bowls Waste Holding Tank Volume - 50 Gallons • Electricity - 110-Volt or Generator