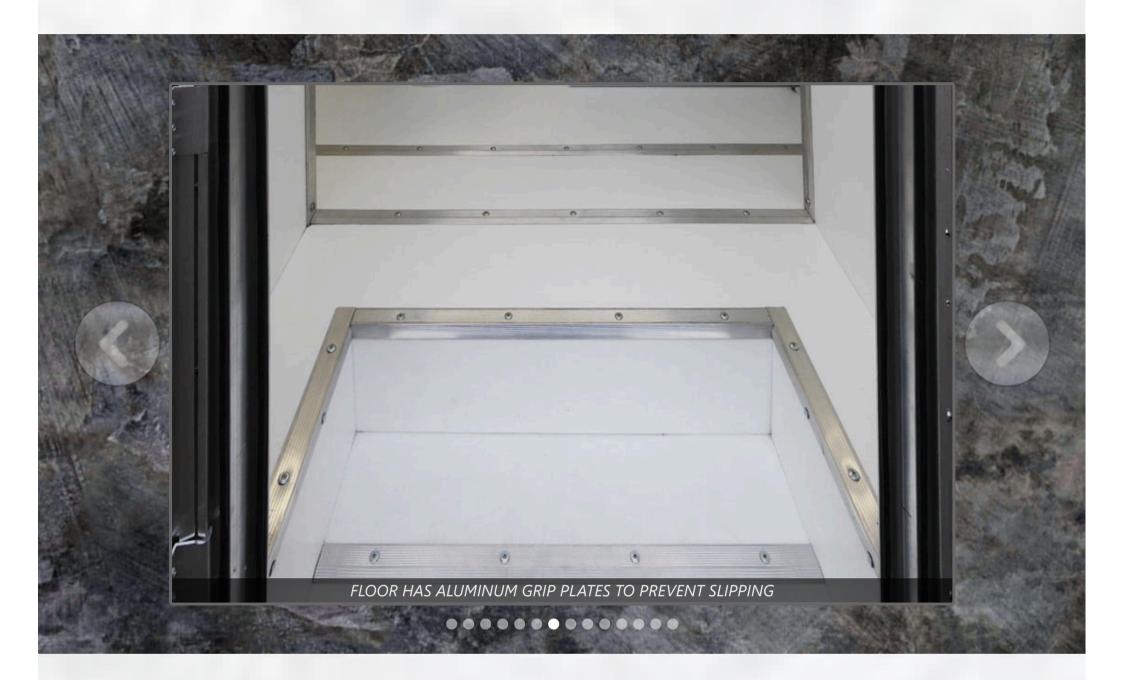

The **WHITE WASH Restroom** is further enhanced by an energy-efficient LED pull chain light fixture for plenty of light inside any time of day. Safety is prioritized with non-slip floor treads installed over the plastic flooring, ensuring secure footing and effortless cleaning. The entry door is equipped with an automatic closure mechanism for convenience and privacy, ensuring it always shuts gently behind you. An interior lock offers complete peace of mind during use, and a key lock entry enhances security when rented for private use.