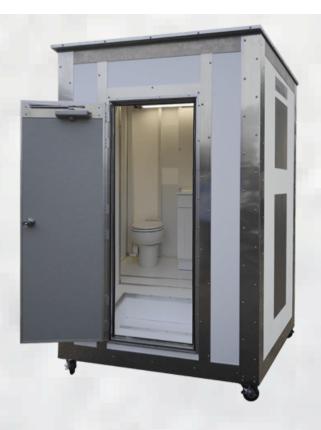

# CALLAHEAD'S WASH RESTROOM

The **WHITE WASH Restroom** is an innovative design by CALLAHEAD's President and CEO, Charles W. Howard, an award-winning builder and designer. This advanced restroom exemplifies a perfect blend of homestyle and functionality, establishing a new benchmark for portable restrooms. For long-term and short-term rentals, the **WHITE WASH Restroom** is an upgrade from the typical portable toilet to a homelike restroom experience with a porcelain flush toilet and porcelain sink. Constructed of high-quality aluminum and marine-grade plastic, with stainless steel hardware for durability and visual appeal to look great anywhere. The bright white exterior and stainless-steel accents create a clean and sophisticated look. Step inside, you'll discover a thoughtfully appointed interior featuring a porcelain flush toilet, and a sleek porcelain sink basin with hot and cold running water. Conveniences like hand soap and towel dispensers, a well-placed mirror, and bright interior lighting ensure comfort and ease of use. For year-round comfort, thermostat-controlled heating and air conditioning keep the environment perfectly regulated. The **WHITE WASH Restroom** offers homelike amenities and easy operation, providing all the comforts of home for any location.

The exterior of the **WHITE WASH Restroom** is constructed of marine grade plastic with durable aluminum plates and adorned with stainless steel CALLAHEAD specialty signage, ensuring both robustness and a polished, professional look. Additionally, the exterior includes marinegrade aluminum corner moldings, base moldings, and aluminum panels. The roof moldings are fitted with aluminum trim and aluminum flats. For effortless mobility, the unit is equipped with four 4-inch caster wheels, each with a brake to provide both smooth movement and secure stability when stationed. The entry door is fitted with an automatic door closure, enhancing convenience and maintaining the restroom's pristine interior climate.

The porcelain sink basin is placed into a white vanity cabinet and equipped with a chrome automatic shut-off double Moen faucet, which provides both convenience and water-saving functionality with hot and cold running water. Above the sink, wall-mounted stainless-steel dispensers for paper towels and soap offer easy access and maintain a streamlined appearance. A vanity mirror is also included. The low-flush porcelain toilet in the **WHITE WASH Restroom** is operated with a foot-pedal for hands-free flushing

The **WHITE WASH Restroom** is further enhanced by an energy-efficient LED pull chain light fixture for plenty of light inside any time of day. Safety is prioritized with non-slip floor treads installed over the plastic flooring, ensuring secure footing and effortless cleaning. The entry door is equipped with an automatic closure mechanism for convenience and privacy, ensuring it always shuts gently behind you. An interior lock offers complete peace of mind during use, and a key lock entry enhances security when rented for private use.

### THE WHITE WASH'S DESIGN SPECIFICATIONS & FEATURES:

• Construction/Material - Marine Grade Plastic with Marine Grade Aluminum Corner Moldings, Aluminum Base Moldings and Aluminum Panels • Exterior Color – White • Roof Moldings with Aluminum Trim and Aluminum Flats • Restroom's Weight - 485 lbs. • Height - 9' 3" • Width – 57 ½" • Depth – 57 ½" • Door Opening – 24" Width x 70" Height • Automatic Door Closure • Keylock Door • Interior Door Lock • CALLAHEAD Specialty Exterior Signage • Interior Dimensions – 52" X 52" • Porcelain Foot Pedal Flush Toilet Bowl • Porcelain Sink – 19" x 24" • Moen Automatic Shut-Off Faucet with Hot and Cold Running Water • Bosch Hot Water Heater for Sink Water • Soap Dispenser – Stainless Steel • Paper Towel Dispenser -Stainless Steel • Vanity Mirror – 11" x 24" • Stelpro 1500 Fan Forced Heater • Dometic 13,000 BTU Overhead Air Conditioning • Lighting – 42" x 3" LED Pull Chain Light • Four Castor Wheels with Breaks – 4" Each • Two On Demand Water Pumps – One for the Sink and One for the Toilet Bowl • Sink's Fresh Water Supply Holding Tank Volume - 30 Gallons • Sink's Waste Holding Tank Volume - 50 Gallons • Toilet Bowl's Fresh Water Supply Holding Tank Volume - Toilet Bowls Waste Holding Tank Volume - 50 Gallons • Electricity - 110-Volt or Generator