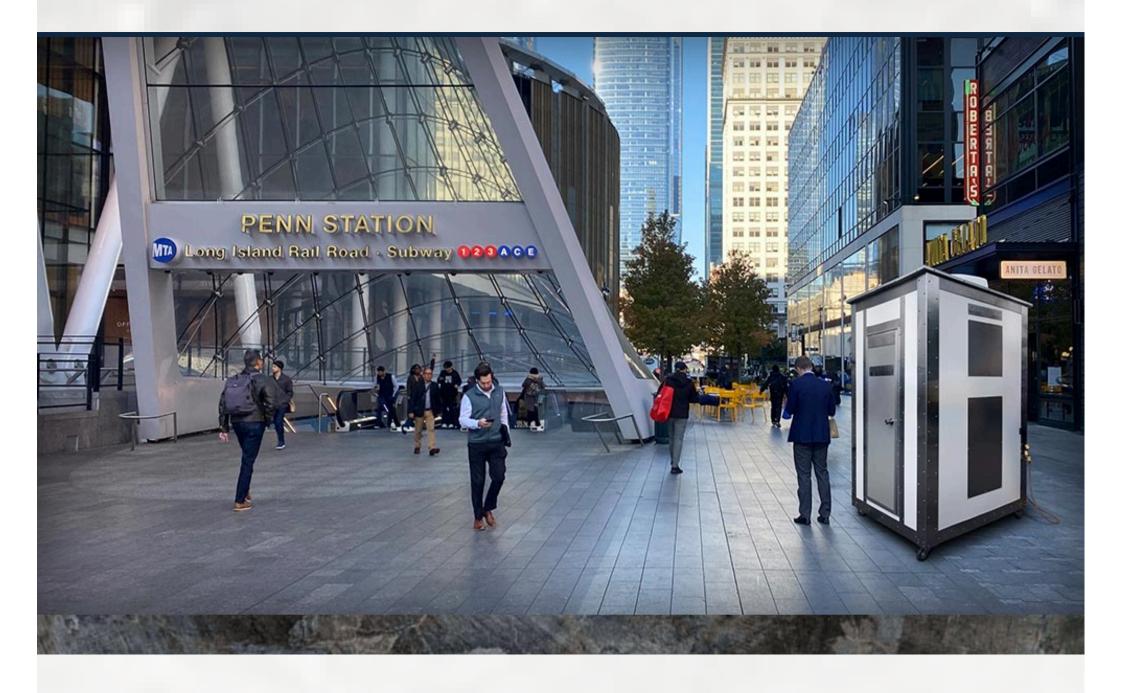

Adding to its exceptional features, the **WHITE WASH Restroom** is available for delivery throughout New York City's Five Boroughs—including Brooklyn, Queens, Manhattan, the Bronx, and Staten Island—as well as Westchester, Nassau, and Suffolk Counties, all the way to the scenic tip of Montauk Point. Each unit is delivered by a CALLAHEAD professional, uniformed service technician, who will expertly place the restroom precisely where you need it, ensuring a hassle-free and seamless setup experience for any job, event, or location.

### **IDEALLY SUITED FOR THE FOLLOWING:**

• New Home Construction and House Renovations • Construction Job Sites • Contractor Job Sites • Weddings • Graduations • Birthday Parties • Special Events • Parades • Corporate Functions • Marathons • Landscaping Job Sites • Farmers Markets • Sports Fields • Bathroom and Restroom Remodeling • Golf Courses • Country Clubs • Seasonal Locations • Schools • Gyms • Playgrounds and Parks • Water Shut Offs • Plumbing Repair Locations • Movie, Television and Commercial Set Locations • Modeling Shoots • Concert and Sports Venues • Residential Neighborhoods Requiring Long-Term or Short-Term Restrooms • Truck Yards • Marinas • Transportation and Ticket Centers • Car Lots • Manufacturing Plants • Restaurants, Bars and Night Clubs • Pools and Beaches • Bridge Construction • Road and Highway Construction • Lumber Yards • Municipalities • Remote Locations • Corporate Offices • Federal Buildings • Emergency Locations • Colleges and Universities • Malls and Shopping Centers • Catering Halls • Parking Garages • Any Long-Term or Short-Term Job Site or Location in need of Restroom Facilities