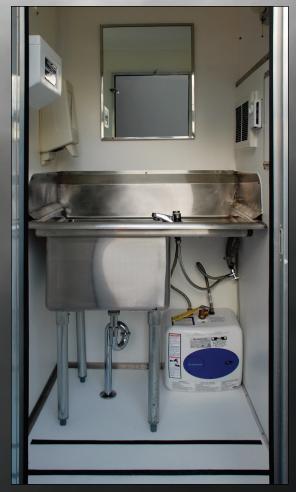

## **DESIGN FEATURES**

- · Go Jo Hand Cleaner Dispenser
- · Single Fold Paper Towel Holder
- · Stainless Delta Faucet
- Electric 110v Porcelain Light Fixture
- Comfort Zone Thermostat
- · Broan Heater
- · Stainless Steel Mirror

- · 4" PVC Cap for Pumping
- Very Spacious Interior
- Convenience Shelves
- · Completely Ventilated
- Stainless and Aluminum Trim
- · Durable Plastic Skids
- · Bosch Hot Water Heater

## DESIGN SPECIFICATIONS

- · Marine Grade Plastic Construction
- · Color White and Silver
- Exterior 93" H x 46 1/4"W x 45 3/4 D
- · Roof 1" Pitch
- · Door Opening 72" H x 24" W
- Aluminum Marine Grade Hinges
- Sink 36" H x 34 1/2" W x 24" D
- Heater 9 1/2" H x 14 3/8" W
- Vents 8" H x 16" W
- Mirror 24" H x 18" W
- Fresh Water Tank 65 Gallons
- Waste Water Tank 65 Gallons

Our Sink Basin° is the first of its kind in the portable sanitation industry and was created for those heavy duty jobs that require a commercial quality sink when there is no running water. Standard with the Sink Basin° is Bosch's Ariston electric tank water heater, a top name in water heaters which supplies the user both hot and cold running water. The Sink Basin° is a spacious portable unit enclosed with a large commercial grade stainless steel sink with Delta faucet, Go Jo hand cleaning dispenser, paper towel dispenser, stainless steel mirror, comfort zone thermostat and convenience shelves. Washing facilities are a requirement at job sites and locations where there is contact with solvents, concrete, fiberglass, asbestos and other hazardous materials since they can cause long-term illness. The Sink Basin° is not only durable but handles those tough cleaning jobs for proper hygiene. For decades CALLAHEAD® Corporation has consistently created and developed new ways to answer our customer's needs. So as requirements for washing facilities increase for those tough jobs, the Sink Basin° has been created and available only exclusively from CALLAHEAD° Corporation.