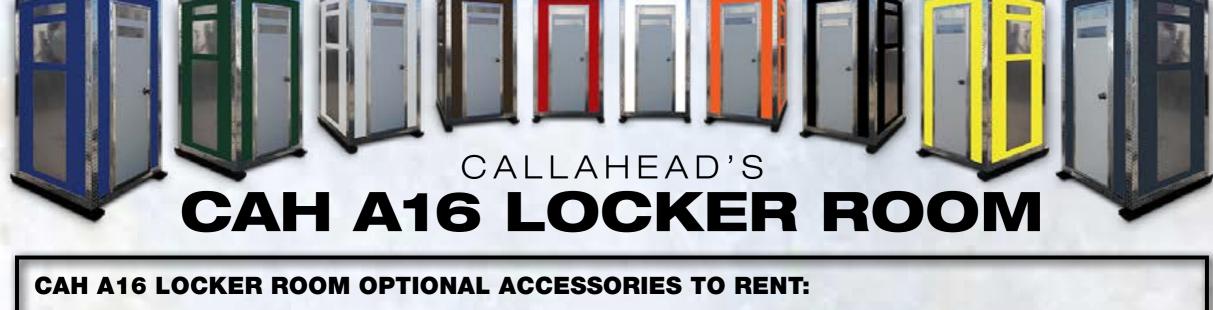

and will look spectacular in any location. The steel commercial fireproof door is durable for any

job site. The door includes a key lock entry and an internal locking system for privacy. CALLAHEAD New York specialty-designed signage represents the absolute best in the field. The CAH A16 LOCKER **ROOM** is constructed of high-density polyethylene marine-grade plastic. Marine grade diamond plate aluminum and built-in marine grade stainless steel fasteners with durability and quality, you can see. CAH A16 LOCKER **ROOM** is available in white, blue, red, gray, brown, yellow, green, dolphin gray, steel blue, and orange. Selecting a CAH A16 LOCKER ROOM matching the location will make it seem like the locker room was designed and manufactured especially for you. CALLAHEAD's CAH A16 LOCKER ROOM is offered in various color options adding even more value to the rental and the location. With the CAH

as well as blending with safety equipment. New home construction site or contracting jobs CALLAHEAD most often recommends a green CAH A16. If you require a CAH A16 LOCKER ROOM at the pool or beach, CALLAHEAD recommends a blue locker room. Medical facilities, a white CAH A16 LOCKER ROOM is the perfect choice. For the fire department red is CALLAHEAD's go-to color. Coloring by CALLAHEAD is to give our clients the highest value with every CALLAHEAD rental. As CALLAHEAD recommends a red CAH A16 LOCKER ROOM for the FDNY, we recommend blue for the NYPD. Park, and residential locations,

green is the ideal choice. Gas stations and mechanic shops a brown CAH A16 LOCKER ROOM matches the setting perfectly. Both a green and brown CAH A16 can be the perfect choice for military sites depending on the setting. Schools and universities can select a CAH A16 LOCKER ROOM representing their school or team colors. Choosing the perfect color with the CAH A16 LOCKER ROOM's polished aluminum finish makes any location look incredible. The CAH A16 LOCKER ROOM's ornamental design of various metals with diamond plates is like no other locker room available anywhere and a first for the industry. CAH A16 LOCKER ROOM's interior is just as impressive. Two full-length individual standing lockers are available inside the CAH A16. Each