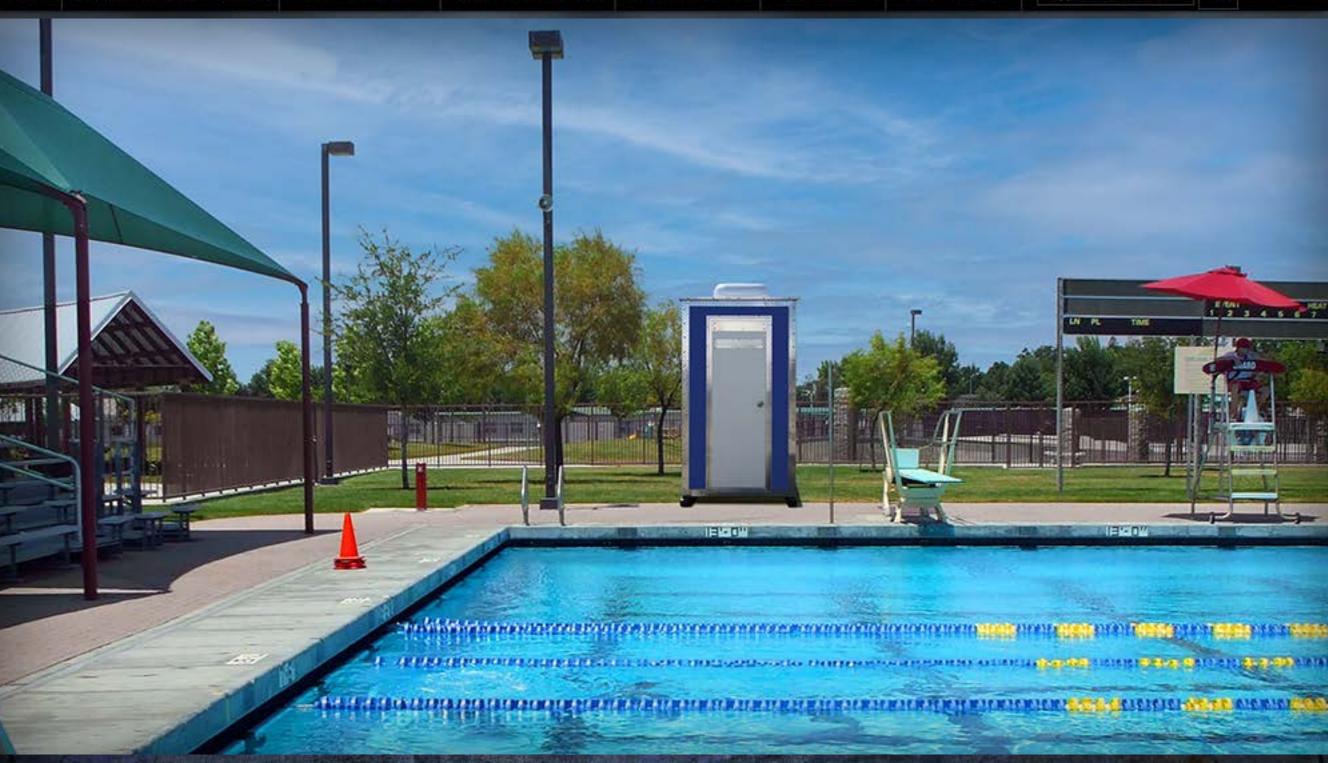

as well as blending with safety equipment. New home construction site or contracting jobs CALLAHEAD most often recommends a green CAH A16. If you require a CAH A16 LOCKER ROOM at the pool or beach, CALLAHEAD recommends a blue locker room. Medical facilities, a white CAH A16 LOCKER ROOM is the perfect choice. For the fire department red is CALLAHEAD's go-to color. Coloring by CALLAHEAD is to give our clients the highest value with every CALLAHEAD rental. As CALLAHEAD recommends a red CAH A16 LOCKER ROOM for the FDNY, we recommend blue for the NYPD. Park, and residential locations,