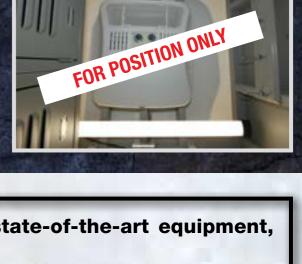

locker is 5' 6" tall, and includes a shelf, coat, and hat hook. The locker can be secured with a padlock to safely secure personal property for peace of mind. The common area inside the CAH A16 LOCKER ROOM includes bench seating with a vinyl cushion top for comfort and durability. Plus, four wall mounted coat and hat hooks to hang personal items. A full-length mirror is also wall mounted. The four-way electrical outlet was installed to conveniently plug in a cell phone or other electrical equipment. A pull chain light fixture will provide plenty of light inside the CAH A16 LOCKER ROOM. The interior walls match the locker room's exterior color. Faux wood Armstrong flooring brings warmth to the interior design. A 1500 Watt fan forced wall heater will keep the temperature comfortable inside during New York's colder winter months. A 13,000 BTU Dometic overhead air conditioning unit is perfect for the hot summer months. CALLAHEAD'S CAH A16 LOCKER ROOM is for any location needing locker facilities. Private and public pools, country clubs, sports fields,

## CAH A16 LOCKER ROOM DESIGN FEATURES AND SPECIFICATIONS: The following are the detailed design specifications for the CAH A16 LOCKER ROOM rental. If you have any additional questions regarding

the locker room's design specifications, please contact us at 1-800-634-2085 to speak with a CALLAHEAD sales specialist: Construction/Material - High Density Polyethylene Marine Grade Plastic, Marine Grade Diamond Grade Aluminum, and Marine Grade Stainless Steel Fasteners • Exterior Dimensions – 75"H x 39"W x 39"L • Door Opening – 24" x 68" • Commercial fire proof key lock entry

door • Two Lockers - 5' 6" Each • All Lockers include a shelf, coat and hat hook and can be locked with a pad lock • Vinyl and cushion bench seating - 40" L x 18" H • Wall mounted full length mirror • Flooring Gray Weathered Wide Planked Armstrong • Heating - 1500 Fan Forced Wall Heater 110-Volt • Air Conditioning – 13,000 BTU Dometic Overhead Unit • 4-Way Electrical Outlet • Lighting – 42 x 3" LED Pull Chain 110-Volt 3400 Lumens • Four Coat and Hat Hooks on the Interior • Colors Available – Blue, Green, Orange, Brown, Indigo, Arctic White, Dolphin Gray and Red • Shiny Aluminum Exterior Finish with Diamond Plates • CALLAHEAD New York custom signage on the exterior emulating the best in portable locker room rental.