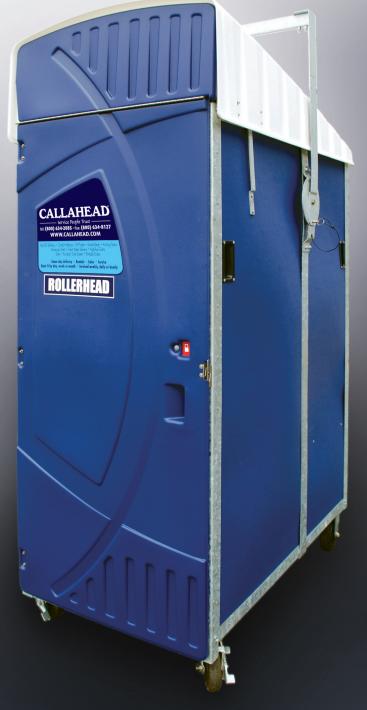

## CALLAHEAD

**CALLAHEAD**° Corporation is proud to add to our long list of superior sanitation equipment, the **ROLLERHEAD**°. The Rollerhead is the ideal solution for when your job site or special event is in a remote location and/or there is limited space available and restroom facilities are required. The **ROLLERHEAD**° is an enclosed unit for guaranteed privacy with an optional retractable roof, interior urinal and toilet paper dispenser. The **ROLLERHEAD**° measures only 32" wide and 6.5' in height so it fits easily in elevators, doorways, high rise buildings, houses, cellars, garages, backyards, basements, on top of roofs, docks, boardwalks, through narrow alleys, gates and hallways and just about any other remote location in need of restroom facilities. The **ROLLERHEAD**° is equipped with four easy-to-grasp hand holds and high quality roller casters guaranteeing easy maneuverability through tight spots and remote locations. Even if your high rise construction site is not yet equipped with elevators, **CALLAHEAD**° includes a galvanized steel lifting hoist that hooks easily on to any crane to lift your **ROLLERHEAD**° to any floor you need. The **ROLLERHEAD**° is your answer for those hard to reach locations offering all the benefits and comfort of **CALLAHEAD**°'s standard size units with the added mobility you require. When only the best will do **CALLAHEAD**°!