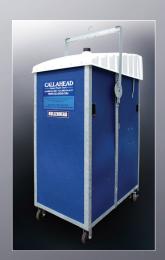

## CALLAHEAD

**CALLAHEAD**° Corporation is proud to add to our long list of superior sanitation equipment, the **ROLLERHEAD**°. The Rollerhead is the ideal solution for when your job site or special event is in a remote location and/or there is limited space available and restroom facilities are required. The **ROLLERHEAD**° is an enclosed unit for guaranteed privacy with an optional retractable roof, interior urinal and toilet paper dispenser. The **ROLLERHEAD**° measures only 32" wide and 6.5' in height so it fits easily in elevators, doorways, high rise buildings, houses, cellars, garages, backyards, basements, on top of roofs, docks, boardwalks, through narrow alleys, gates and hallways and just about any other remote location in need of restroom facilities. The **ROLLERHEAD**° is equipped with four easy-to-grasp hand holds and high quality roller casters guaranteeing easy maneuverability through tight spots and remote locations. Even if your high rise construction site is not yet equipped with elevators, **CALLAHEAD**° includes a galvanized steel lifting hoist that hooks easily on to any crane to lift your **ROLLERHEAD**° to any floor you need. The **ROLLERHEAD**° is your answer for those hard to reach locations offering all the benefits and comfort of **CALLAHEAD**°'s standard size units with the added mobility you require. When only the best will do **CALLAHEAD**°!