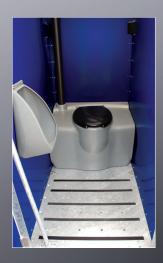

## **DESIGN FEATURES**

Retractable Roof • Galvanized Steel Lifting Hoist • Enclosed Urinal and Seat Area • Proven Technology Door Spring and Latch System • Four Easy-To-Grasp Hand Holds for Easy Mobility • Stainless Steel Hasps • 38 Gallon Tank Capacity • Occupancy Sign • Inside Lock for Privacy • Vented Waste Tank • Check List Posted Inside; Dates and Signed at Each Service Call • Standard 2 Roll Toilet Paper Dispenser • Headliner Seat Pad Dispenser (optional)

## **DESIGN SPECIFICATIONS**

Construction: Polyethylene with Steel Frames • Color: Attractive Blue • Width: Exterior / No Roof 31.2"; Exterior / With Roof 33.3"; Interior 30.2 • Height; No Roof 78"; Roof up 87.8"; Roof down 78" • Depth: 53" • Weight: 253 lbs - 297 lbs (standard unit to full feature unit) • Tank Capacity: 38 Gallons Strong, One-Piece Galvanized Bottom Frame and Floor • High Quality, 15 cm Sealed Greaseable Roller Casters • Engineered for Natural Light Recommended Used: 3-5 People on an Average 40 Hour Work Week • Average Number of Uses Before Service: 60